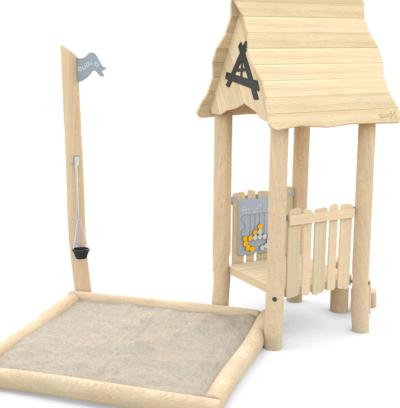

#### INFORMATION ABOUT THE PRODUCT

| IN OKWANION ABOUT THE FRODUCT                                                                                                    |                 |
|----------------------------------------------------------------------------------------------------------------------------------|-----------------|
| Dimensions                                                                                                                       | ca.484 x 361 cm |
| Safety zone                                                                                                                      | ca.784 x 661 cm |
| Overall height                                                                                                                   | ca.344cm        |
| Free fall height                                                                                                                 | ca.59cm         |
| Amount of users                                                                                                                  | 13 persons      |
| Product complies with EN 1176-1:2017-12                                                                                          | YES             |
| Availability of spare parts                                                                                                      | YES             |
| Age range                                                                                                                        | 1-8             |
| The biggest element:                                                                                                             | 350 cm          |
| The heaviest element:                                                                                                            | 116 kg          |
| According to EN 1176-1:2017-12 norm, the product requires applying a safety surface according to the product's free fall height. |                 |

Visualisation is for reference only, actual appearance may vary.

8168