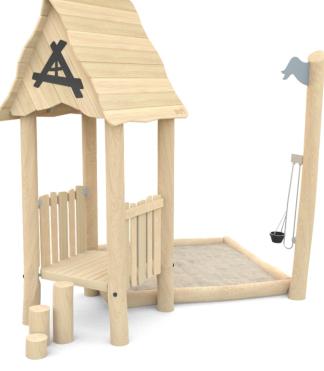

#### INFORMATION ABOUT THE PRODUCT

| IN OKWANION ABOUT THE FRODUCT                                                                                                    |                 |
|----------------------------------------------------------------------------------------------------------------------------------|-----------------|
| Dimensions                                                                                                                       | ca.484 x 361 cm |
| Safety zone                                                                                                                      | ca.784 x 661 cm |
| Overall height                                                                                                                   | ca.344cm        |
| Free fall height                                                                                                                 | ca.59cm         |
| Amount of users                                                                                                                  | 13 persons      |
| Product complies with EN 1176-1:2017-12                                                                                          | YES             |
| Availability of spare parts                                                                                                      | YES             |
| Age range                                                                                                                        | 1-8             |
| The biggest element:                                                                                                             | 350 cm          |
| The heaviest element:                                                                                                            | 116 kg          |
| According to EN 1176-1:2017-12 norm, the product requires applying a safety surface according to the product's free fall height. |                 |

Visualisation is for reference only, actual appearance may vary.

8168