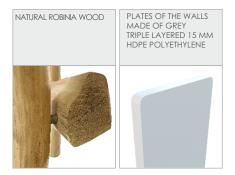

| YES             |
| Age range                                                                                                                        | 1-8             |
| The biggest element:                                                                                                             | 350 cm          |
| The heaviest element:                                                                                                            | 116 kg          |
| According to EN 1176-1:2017-12 norm, the product requires applying a safety surface according to the product's free fall height. |                 |

Visualisation is for reference only, actual appearance may vary.









8168

### **ROBINIA PLAY**

INFORMATION FOR ARCHITECTS



#### MATERIALS: