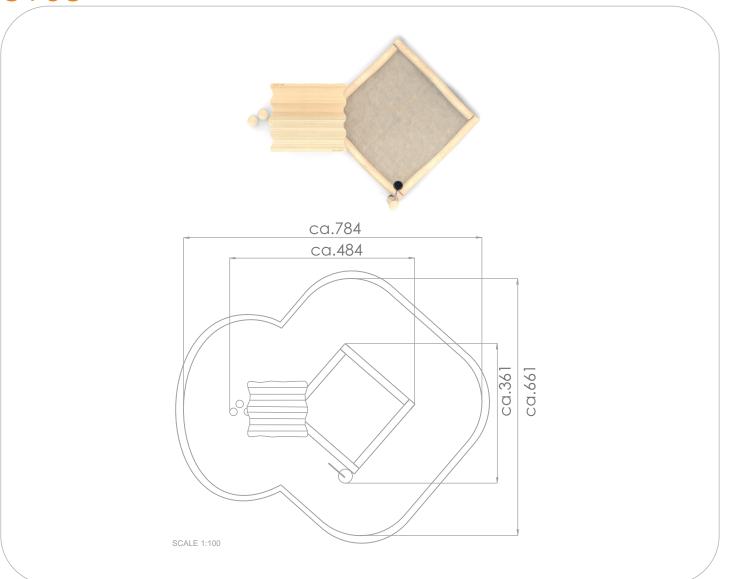

#### INFORMATION ABOUT THE PRODUCT

| IN OKWANION ABOUT THE FRODUCT                                                                                                    |                 |
|----------------------------------------------------------------------------------------------------------------------------------|-----------------|
| Dimensions                                                                                                                       | ca.484 x 361 cm |
| Safety zone                                                                                                                      | ca.784 x 661 cm |
| Overall height                                                                                                                   | ca.344cm        |
| Free fall height                                                                                                                 | ca.59cm         |
| Amount of users                                                                                                                  | 13 persons      |
| Product complies with EN 1176-1:2017-12                                                                                          | YES             |
| Availability of spare parts                                                                                                      | YES             |
| Age range                                                                                                                        | 1-8             |
| The biggest element:                                                                                                             | 350 cm          |
| The heaviest element:                                                                                                            | 116 kg          |
| According to EN 1176-1:2017-12 norm, the product requires applying a safety surface according to the product's free fall height. |                 |